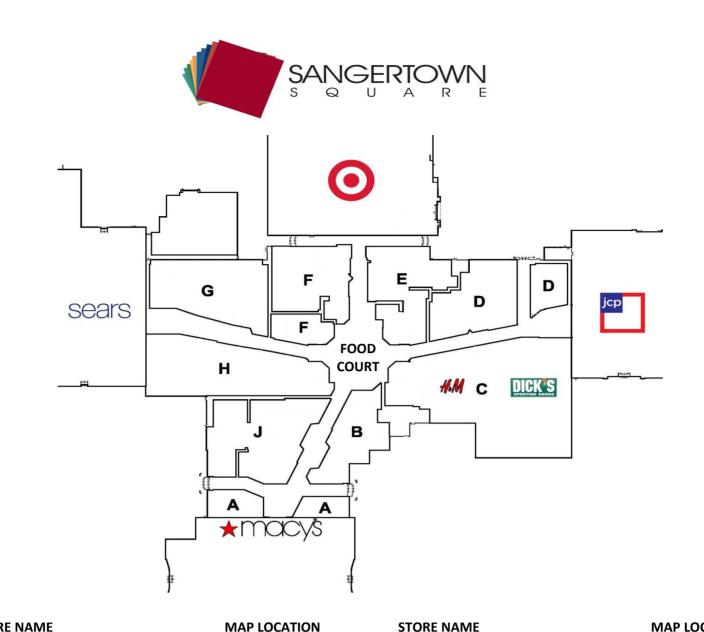

| STORE NAME                    | MAP LOCATION |
|-------------------------------|--------------|
| Adirondack Olive Oil          | D            |
|                               | J            |
| Aeropostale<br>American Eagle | J            |
| Auntie Anne's                 | В & G        |
| Bath & Body Works             | B            |
| Beauty Plus                   | A            |
| Belden Jewelers               | Food Court   |
| Best Buy Mobile               | F            |
| Cajun Café                    | Food Court   |
| Champs Sports                 | J            |
| Charlotte Russe               | В            |
| China Express                 | Food Court   |
| Claire's Boutique             | В            |
| Cool Nails                    | В            |
| Cooperstown Connection        | G            |
| Crazy 8                       | Н            |
| Customer Service              | Mall Office  |
| Dakota Watch Co.              | В            |
| DEB                           | н            |
| Dick's Sporting Goods         | С            |
| DSW                           | F            |
| Express                       | G            |
| Famous Footwear               | D            |
| F.Y.E                         | Н            |
| Footlocker                    | J            |
| Fratelli's Café               | Food Court   |
| Game Craze                    | C            |
| Gap                           | D            |
| General Nutrition Center      | C            |
| H & M                         | C            |
| Hannoush Jewelers             | Food Court   |
| Hollister                     | Н            |
| Hot Topic                     | G            |
| I-Candies Fashion Boutique    | E            |
| Ice Cream Factory             | Food Court   |
| JCPenney                      | See Map      |
| JCPenney Optical              | See Map      |

| STORE NAME               | MAP LOCATION    |
|--------------------------|-----------------|
| JCPenney Portrait Studio | See Map         |
| JCPenney Salon           | See Map         |
| Journey's                | F               |
| Justice & Brothers       | D               |
| Kay Jewelers             | В               |
| Kirkland's               | Н               |
| Lenscrafters             | н               |
| Lids                     | Food Court      |
| Littman Jewelers         | C               |
| Macy's                   | See Map         |
| Mall Office              | Food Court      |
| MasterCuts               | Food Court      |
| Matthew's Hallmark       | C               |
| Mr. Smoothie             | Food Court      |
| New York & Company       | G               |
| Payless Shoe Source      | E               |
| Piercing Pagoda          | J               |
| Plumb Gold               | D               |
| Sears                    | See Map         |
| Sears Auto Center        | See Map         |
| Sephora                  | Inside JCPenney |
| Sicilian Delight         | Food Court      |
| Spencer Gifts            | C               |
| Subway                   | Food Court      |
| Sunglass Hut             | В               |
| Target                   | See Map         |
| Target Pharmacy          | See Map         |
| The Shoe Dept.           | В               |
| Things Remembered        | Н               |
| Tuxedo Junction          | F               |
| Vanity                   | Н               |
| Verizon Wireless         | Food Court      |
| Victoria's Secret        | J               |
| Vitamin World            | F               |
| Yankee Candle            | Н               |
| Zumiez                   | E               |